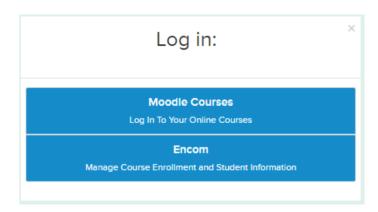

## Sign into Encom

You can access **Encom** here, or from our **HCOS homepage** by clicking on the Log In button at the top right:

From the drop-down menu you will select Encom:

You might want to pause and bookmark Encom before you move on.