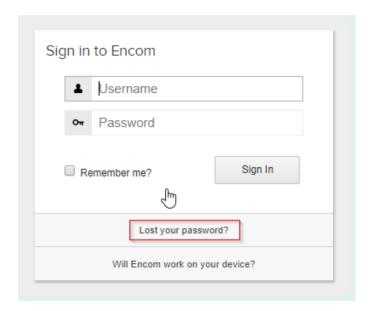

Now sign-in with the username and password that you received by email when you first registered with HCOS. If you have lost this information, please click on the Lost Your Password? link on **Encom**. You will receive an email with a link to reset your account information.